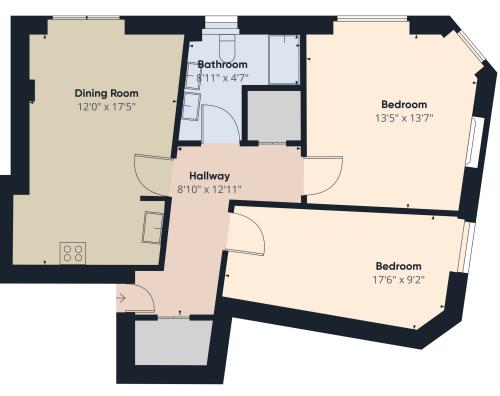

## Property comprises of

- Entrance hallway
- Open plan lounge / kitchen
- Master bedroom with double aspect windows
- Second bedroom
- Stylish bathroom
- Shared garden

Viewing by appointment with Gibson Estate Agents 0131 297 3177