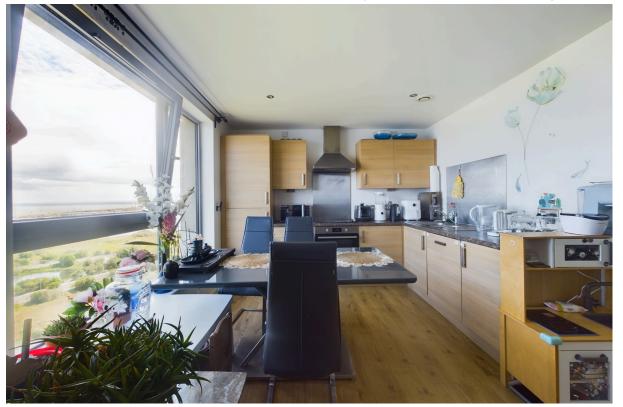

## DESCRIPTION

Spacious apartment with Breathtaking
Views.

This 3 bedroom apartment located on the 12th floor has ample living space throughout. It benefits from primary bedroom with en-suite and beautiful views across the forth estuary.

Viewing highly recommended!

- Welcoming Hallway with ample storage
- Bright open plan lounge/kitchen/diner
- Family Bathroom
- Primary bedroom with en-suite and fitted wardrobes
- Bedroom 2 with fitted wardrobes
- Bedroom 3
- Lift to all floors
- Secure entry system
- Parking Available