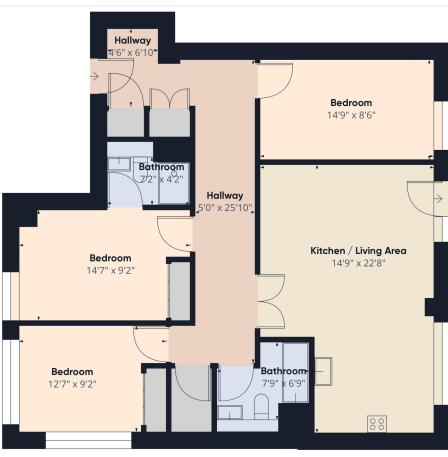

## DESCRIPTION

Spacious apartment with Breathtaking
Views.

This 3 bedroom apartment located on the 12th floor has ample living space throughout. It benefits from primary bedroom with en-suite and beautiful views across the forth estuary.

Viewing highly recommended!

- Welcoming Hallway with ample storage
- Bright open plan lounge/kitchen/diner
- Family Bathroom
- Primary bedroom with en-suite and fitted wardrobes
- Bedroom 2 with fitted wardrobes
- Bedroom 3
- Lift to all floors
- Secure entry system
- Parking Available