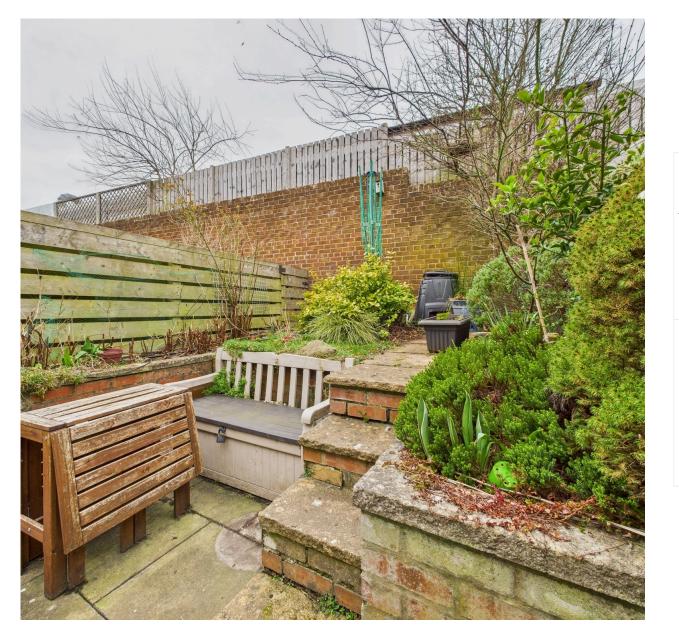

## DESCRIPTION

Two bedroom mid terrace home with detached garage.

This property is ideally located with all essential amenities on your door step. The property benefits from extra living space with a sunroom added to the rear of the property as well as a detached garage for added storage space.

## The property comprises of:

- Entrance vestibule
- Bright spacious lounge
- Fully fitted kitchen/diner
- Sunroom
- Family Bathroom
- Primary bedroom with fitted wardrobes
- Bedroom 2
- Driveway to front
- Detached garage