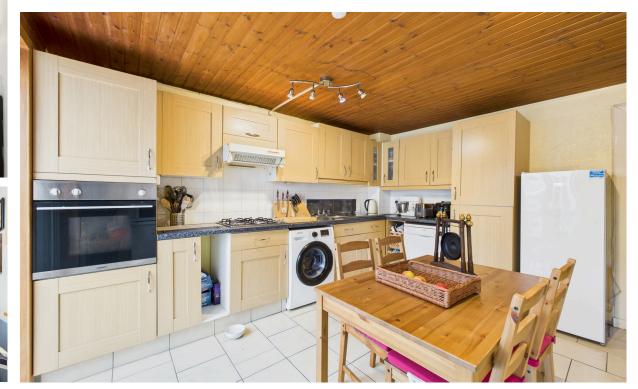

## The property comprises of:

- Entrance vestibule
- Bright spacious lounge
- Fully fitted kitchen/diner
- Sunroom
- Family Bathroom
- Primary bedroom with fitted wardrobes
- Bedroom 2
- Driveway to front
- Detached garage