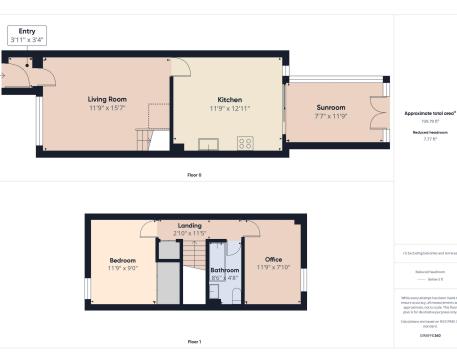

## The property comprises of:

- Entrance vestibule
- Bright spacious lounge
- Fully fitted kitchen/diner
- Sunroom
- Family Bathroom
- Primary bedroom with fitted wardrobes
- Bedroom 2
- Driveway to front
- Detached garage