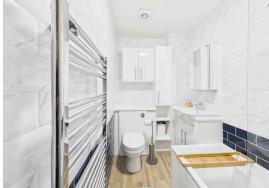

## The property comprises of:

- Entrance vestibule
- Bright spacious lounge
- Fully fitted kitchen/diner
- Sunroom
- Family Bathroom
- Primary bedroom with fitted wardrobes
- Bedroom 2
- Driveway to front
- Detached garage