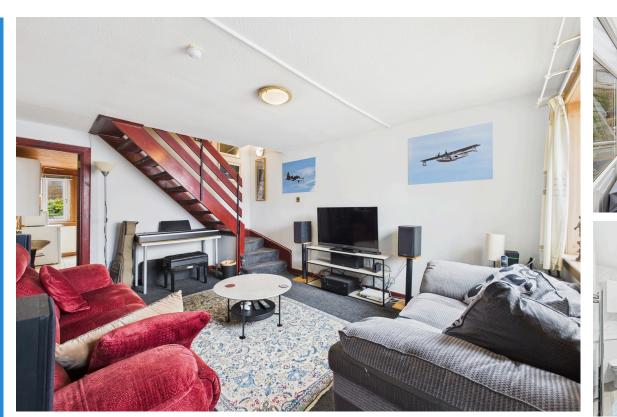

## The property comprises of:

- Entrance vestibule
- Bright spacious lounge
- Fully fitted kitchen/diner
- Sunroom
- Family Bathroom
- Primary bedroom with fitted wardrobes
- Bedroom 2
- Driveway to front
- Detached garage